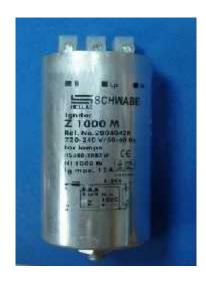

## SCHWABE HELLAS S.A.

HELLAS

MANUFACTURER OF ELECTROTECHNICAL DEVICES

## **ELECTRONIC IGNITORS FOR DISCHARGE LAMPS 600-1000W**

| TECHNICAL DATA                                  | IGNITER 1000W | <u>LAMPS</u> |
|-------------------------------------------------|---------------|--------------|
| Approved mains voltage [V]                      | 198264        |              |
| Approved mains frequency [Hz]                   | 50/60         |              |
| Max. continous lamp current [A]                 | 12            | HI 400-1000W |
| Connecting terminal [mm2]                       | 2.5           | HS 600-1000W |
| Response / cut out voltage [V]                  | 98 / 170      |              |
| Ignition voltage [kV]                           | 4,05,0        |              |
| Timer ignition time [s]                         |               |              |
| Phase position [°el]                            | 6090/240270   |              |
| Pulses per cycle                                | 60            |              |
| Approved load capacity [pF]                     | 20100         |              |
| Imternal losses at 25°C ambient temperature [W] | <6,0 (12A)    |              |
| Temperature rise at 25°C ambient temperature [K | <35 (12A)     |              |
| Max. housing temperature [°C]                   | 105           |              |
| Approved ambient temp. t(u) [°C]                | -30+55        |              |
| Weight [kg]                                     | 0.35          |              |