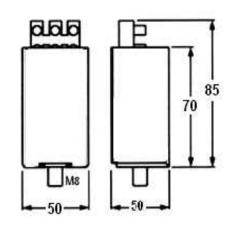

## **ELECTRONIC IGNITORS FOR DISCHARGE LAMPS 600-1000W**

| TECHNICAL DATA                                  | IGNITER 1000W | <u>LAMPS</u> |
|-------------------------------------------------|---------------|--------------|
| Approved mains voltage [V]                      | 198264        |              |
| Approved mains frequency [Hz]                   | 50/60         |              |
| Max. continous lamp current [A]                 | 12            | HI 400-1000W |
| Connecting terminal [mm2]                       | 2.5           | HS 600-1000W |
| Response / cut out voltage [V]                  | 98 / 170      |              |
| Ignition voltage [kV]                           | 4,05,0        |              |
| Timer ignition time [s]                         |               |              |
| Phase position [°el]                            | 6090/240270   |              |
| Pulses per cycle                                | 60            |              |
| Approved load capacity [pF]                     | 20100         |              |
| Imternal losses at 25°C ambient temperature [W] | <6,0 (12A)    |              |
| Temperature rise at 25°C ambient temperature [K | <35 (12A)     |              |
| Max. housing temperature [°C]                   | 105           |              |
| Approved ambient temp. t(u) [°C]                | -30+55        |              |
| Weight [kg]                                     | 0.35          |              |