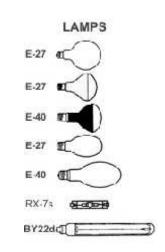

## **ELECTRONIC IGNITORS FOR DISCHARGE LAMPS 600-1000W**

| TECHNICAL DATA                                  | IGNITER 1000W | <u>LAMPS</u> |
|-------------------------------------------------|---------------|--------------|
| Approved mains voltage [V]                      | 198264        |              |
| Approved mains frequency [Hz]                   | 50/60         |              |
| Max. continous lamp current [A]                 | 12            | HI 400-1000W |
| Connecting terminal [mm2]                       | 2.5           | HS 600-1000W |
| Response / cut out voltage [V]                  | 98 / 170      |              |
| Ignition voltage [kV]                           | 4,05,0        |              |
| Timer ignition time [s]                         |               |              |
| Phase position [°el]                            | 6090/240270   |              |
| Pulses per cycle                                | 60            |              |
| Approved load capacity [pF]                     | 20100         |              |
| Imternal losses at 25°C ambient temperature [W] | <6,0 (12A)    |              |
| Temperature rise at 25°C ambient temperature [K | <35 (12A)     |              |
| Max. housing temperature [°C]                   | 105           |              |
| Approved ambient temp. t(u) [°C]                | -30+55        |              |
| Weight [kg]                                     | 0.35          |              |